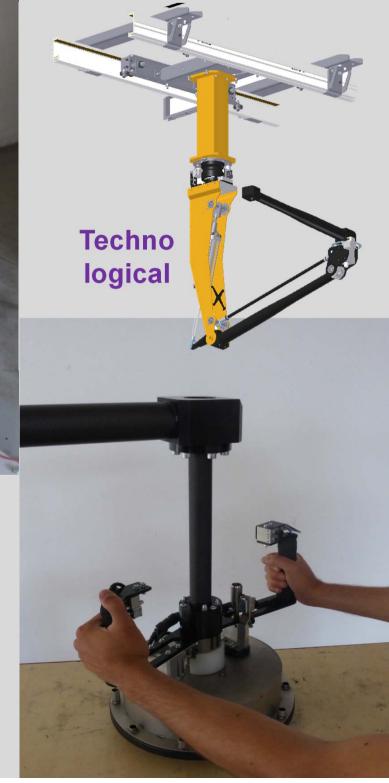

Reactive

Balancer for tools, screwdrivers, products from 1 up to 50 kg

Rigid arm with pneumaticaly balanced parallelogramm.

Brakes on all rotating axes

Electronic control on working cycle

Max torque resistance 500 Nm

## FAMATEC S.p.A.

Via dell'Industria, 15 38012 Taio (TN) Italy T. +39 0463 461911 www.famatec.com

sales@famatec.com

Reach radius: 1.400 mm - 2.000 mm

Capacity: from 1 to 50 kg

## Versions:

column fixed to the ground hanging running overhead on rails.

Air pressure request: 0,6 MPa (6 bar), clean, water and oil free.