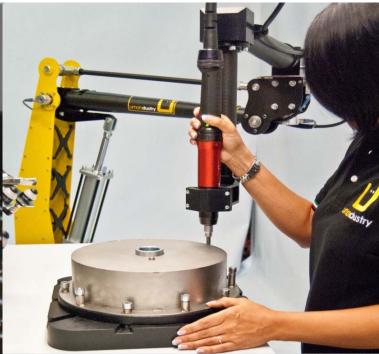

Reactive

Balancer for tools, screwdrivers, products from 1 up to 50 kg

Rigid arm with pneumaticaly balanced parallelogramm.

Brakes on all rotating axes

Electronic control on working cycle

Max torque resistance 500 Nm