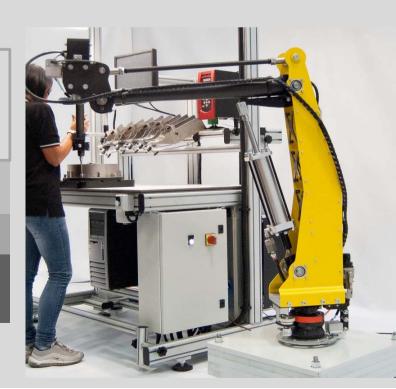

Reactive

Balancer for tools, screwdrivers, products from 1 up to 50 kg

Rigid arm with pneumaticaly balanced parallelogramm.

Brakes on all rotating axes

Electronic control on working cycle

Max torque resistance 500 Nm