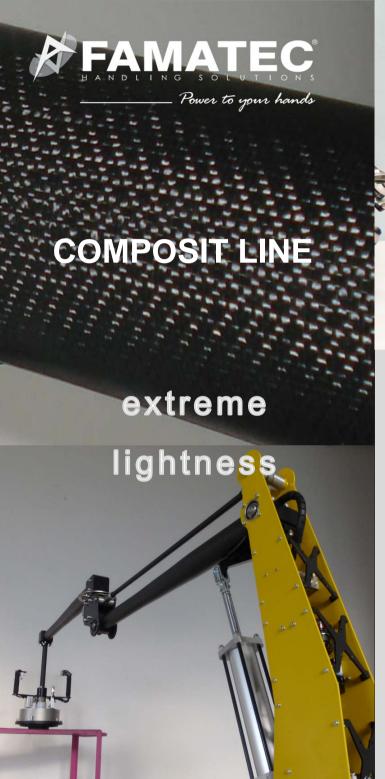

Reactive

Balancer for tools, screwdrivers, products from 1 up to 50 kg

Rigid arm with pneumaticaly balanced parallelogramm.

Brakes on all rotating axes

Electronic control on working cycle

Max torque resistance 500 Nm

## Versions:

column fixed to the ground hanging running overhead on rails.

Air pressure request: 0,6 MPa (6 bar), clean, water and oil free.