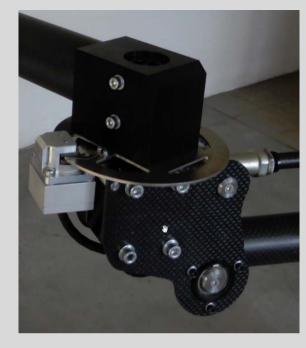

Reactive

Balancer for tools, screwdrivers, products from 1 up to 50 kg

Rigid arm with pneumaticaly balanced parallelogramm.

Brakes on all rotating axes

Electronic control on working cycle

Max torque resistance 500 Nm