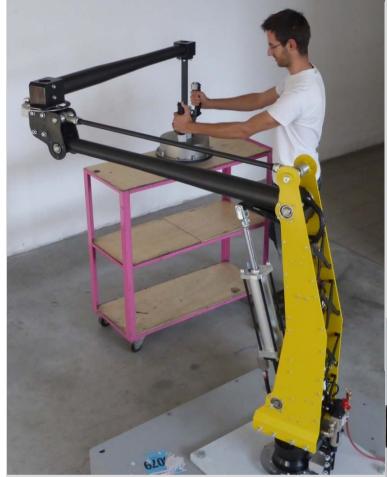

Reactive

Balancer for tools, screwdrivers, products from 1 up to 50 kg

Rigid arm with pneumaticaly balanced parallelogramm.

Brakes on all rotating axes

Electronic control on working cycle

Max torque resistance 500 Nm

## FAMATEC S.p.A.

Via dell'Industria, 15 38012 Taio (TN) Italy T. +39 0463 461911 www.famatec.com

sales@famatec.com

Reach radius: 1.400 mm - 2.000 mm

Capacity: from 1 to 50 kg

## Versions:

column fixed to the ground hanging running overhead on rails.

Air pressure request: 0,6 MPa (6 bar), clean, water and oil free.